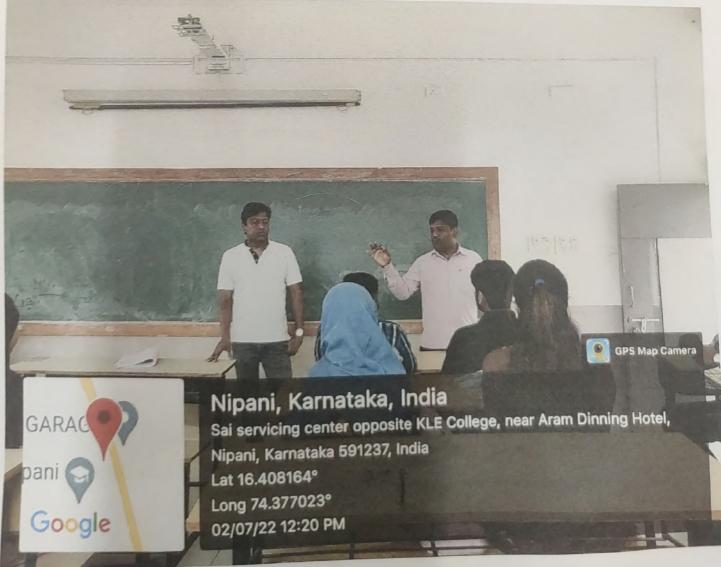

From, H.O. D Department of Political Science K.L.E. Society G .I. Bagewadi Arts, Science and Commerce college, Nipani.

To,

The Head Master

Subject: Permission for taking class on Constitution Day Awareness.

Respected sir,

We are the students of Department of Political Science, K.L.E. Society G J. Bagewadi Arts, Science and Commerce College, Nipani, request you to allow us to take one class on Constitution Awareness in your school, as a part of Extension Activity. So please allow us for taking one class in your school.

Thanking you.

We are sending the following Students.

Soultri, Y. Khot
Swati, S. Shindhe
Radhika B. Baoligera.
Shruti, A. Nockmane
Raja Uogmmare.
Date: 27/11/2023
Place: Boad.

KLE'

K.L.E. Society's

G.I. Bagewadi Arts, Science and Commerce College, Nipani-591237 Accredited at 'A' level by NAAC with CGPA 3.10