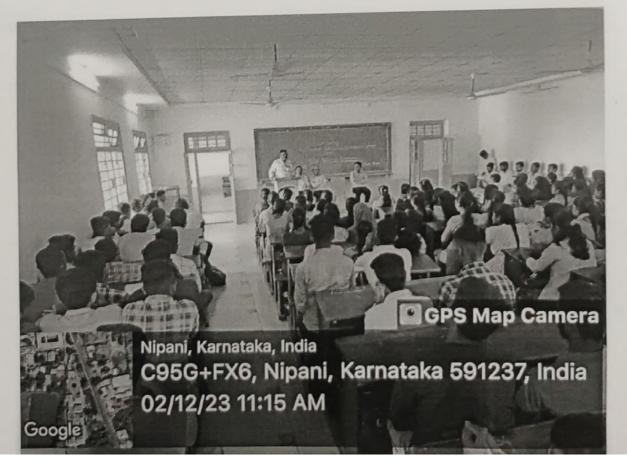

IQAC Initiative Department of Political Science Celebrating 73<sup>rd</sup> Constitution Day (26<sup>th</sup> November, 2022) INVITATION

> Keynote address Dr. A. A. Kamble, IQAC Coordinator

> > President Dr. M. M. Hurali Principal

Invitees Smt. H. D. Chikkamath PU Principal Dr. S. M. Rayamane NSS Officer Lt. S. C. Udagatti NCC Officer

Date: 26/11/2022

Venue: Golden Jubilee Hall

Time: 10:30am

Shri. S. S. Ghorpade Faculty, Political Science Shri. S. S. Kothiwale HOD Political Science

# **All Are Cordially Invited**

K.L.E. Society's G.I. Bagewadi Arts, Science and Commerce College Nipani-591237 [Re-accredited at 'A' level by NAAC with CGPA 3.10]

> IQAC Initiative Department of Political Science 73<sup>rd</sup> Constitution Day (26<sup>th</sup> November, 2022)

> > AGENDA

| Date: 26/11/2022      | Venue: Gold | en Jubilee Hall     | Time: 10:30am      |
|-----------------------|-------------|---------------------|--------------------|
| Invocation Song       | : ]         | By NCC Cadets       |                    |
| Welcome Speech        | : :         | Shri. S. S. Kothiw  | ale                |
| Floral Presentation   | :           |                     |                    |
| Photo Pooja and Pledg | e : Di      | r. M. M. Hurali, Pr | rincipal           |
| Keynote address       | :           | Dr. A. A. Kamble    | , IQAC Coordinator |
| Speech                | : 3         | By Students         |                    |
| Felicitation          | : '         | To NCC/NSS Stu      | dents              |
| Speech                | : 3         | By Achievers        |                    |
| Presidential speech   | : :         | Dr. M. M. Hurali    | , Principal        |
| Vote of thanks        | :           | Shri. S. S. Ghorpa  | ade                |