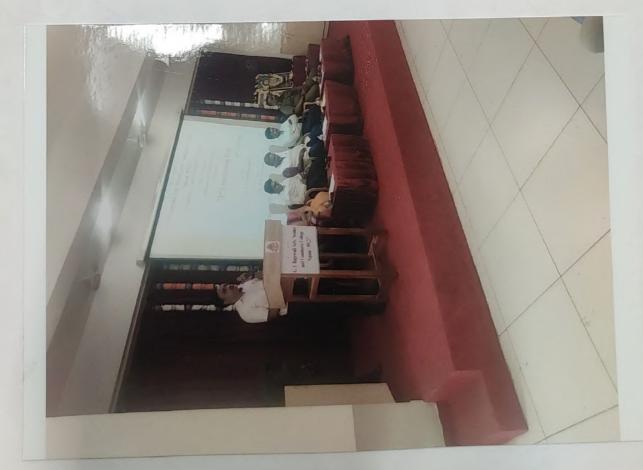

IQAC Initiative Department of Political Science Celebrating 73<sup>rd</sup> Constitution Day (26<sup>th</sup> November, 2022) INVITATION

> Keynote address Dr. A. A. Kamble, IQAC Coordinator

> > President Dr. M. M. Hurali Principal

> > AGENDA

| Date: 26/11/2022      | Venue: Gold | en Jubilee Hall     | Time: 10:30am      |
|-----------------------|-------------|---------------------|--------------------|
| Invocation Song       | : ]         | By NCC Cadets       |                    |
| Welcome Speech        | : :         | Shri. S. S. Kothiw  | ale                |
| Floral Presentation   | :           |                     |                    |
| Photo Pooja and Pledg | e : Di      | r. M. M. Hurali, Pr | rincipal           |
| Keynote address       | :           | Dr. A. A. Kamble    | , IQAC Coordinator |
| Speech                | : 3         | By Students         |                    |
| Felicitation          | : '         | To NCC/NSS Stu      | dents              |
| Speech                | : 3         | By Achievers        |                    |
| Presidential speech   | : :         | Dr. M. M. Hurali    | , Principal        |
| Vote of thanks        | :           | Shri. S. S. Ghorpa  | ade                |

ಪ್ರಾಚಾರ್ಯ ಡಾ. ಎಮ್.ಎಮ್.ಹುರಳಿ ಮಾತನಾಡಿ ಪ್ರತಿಯೊಬ್ಬ ನಾಗರಿಕ ಸಂವಿಧಾನ ಪಾವಿತ್ರ್ಯತೆಯನ್ನು ಕಾಪಾಡಿಕೊಂಡು ಹೋಗಬೇಕು ಮತ್ತು ಅದರ ಜ್ಞಾನವನ್ನು ತಿಳಿಯಲು ವಿದ್ಯಾರ್ಥಿಗಳಿಗೆ ಕರೆ ನೀಡಿ, ಸಂವಿಧಾನದ ಪೂರ್ವ ಪೀಠಿಕೆಯನ್ನು ಬೋಧಿಸಿದರು. ಕಾಯಕ್ರಮದಲ್ಲಿ ಡಾ. ಬಿ.ಆರ್.ಅಂಬೇಡ್ಕರ ಮತ್ತು ಸಂವಿಧಾನಪೂರ್ವ ಪೀಠಿಕೆಯ ಭಾವಚಿತ್ರಗಳಿಗೆ ಪೂಜೆ ಸಲ್ಲಿಸಲಾಯಿತು. ಈ ಸಂಧರ್ಭದಲ್ಲಿ ಮಹಾವಿದ್ಯಾಲಯದ ವಿದ್ಯಾರ್ಥಿಗಳಾದ ಶಿವಪ್ರಸಾದ ಪಾಟೀಲ, ಆರತಿ ದಿವಟೆ, ನಿಕೀತಾ ಪಾಟೀಲ ಸಂವಿಧಾನದ ಮಹತ್ವ ಮತ್ತು ಡಾ. ಬಿ.ಆರ್.ಅಂಬೇಡ್ಕರ ಕೊಡುಗೆಯನ್ನು ಕುರಿತು ಮಾತನಾಡಿದರು.

ಮಾತನಾಡಿ, ಸಂವಿಧಾನದ ಪೂರ್ವ ಪೀಠಿಕೆ ಬೋಧಿಸಿದರು. ಡಾ. ಬಿ.ಆರ್. ಅಂಬೇಡ್ಕರ ಮತ್ತು ಸಂವಿಧಾನ ಪೂರ್ವ ಪೀಠಿಕೆಯ ಭಾವಚಿತ್ರಗಳಿಗೆ ಮೊಜೆ

ಕೆಎಲ್ ಇ ಸಂಸ್ಥೆಯ ನಿಪ್ಪಾಣಿಯ ಜಿ.ಐ. ಬಾಗೇವಾಡಿ ಮಹಾವಿದ್ಯಾಲಯದಲ್ಲಿ

ಸಂವಿಧಾನ ದಿನ ಆಚರಿಸಲಾಯಿತು. ವಿದ್ಯಾರ್ಥಿ ಶಿವಪ್ರಸಾದ ಪಾಟೀಲ, ಆರತಿ ದಿವಟಿ, ನಿಕಿತಾ ಪಾಟೀಲ ಸಂವಿಧಾನದ ಮಹತ್ವ ಮತ್ತು ಡಾ. ಬಿ.ಆರ್. ಅಂಬೇಡರ ಕೊಡುಗೆಯ ಕುರತು ಮಾತನಾಡಿದರು. ಧಾರತೀಯ ಸೇನೆಯ ವಿವಿಧ ವಲಯಗಳಲ್ಲಿ ನೇಮಕಗೊಂಡ 14 ವಿದ್ಯಾರ್ಥಿಗಳನ್ನು ಮಹಾವಿದ್ಯಾ ಲಯದಿಂದ ಸನ್ಮಾನಿಸಲಾಯಿತು. ವ್ರಾಚಾರ್ಯ ಎಚ್.ಡಿ. ಚಿಕ್ಕಮಠ, ಡಾ.ಎಸ್.ಎಂ. ರಾಯಮಾನ ಎನ್ಎಸ್ ಎಸ್ ಸಂಯೋಜನಾಧಿಕಾರಿ ಹಾಗೂ ಎನ್.ಸಿಸಿ ಅಧಿಕಾರಿ ಸಿದ್ದು ಉದಗಟ್ಟ ಡಾ.