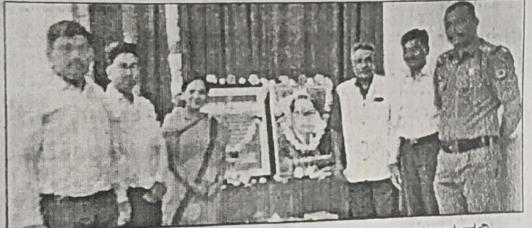

ಪ್ರಾಚಾರ್ಯ ಡಾ. ಎಮ್.ಎಮ್.ಹುರಳಿ ಮಾತನಾಡಿ ಪ್ರತಿಯೊಬ್ಬ ನಾಗರಿಕ ಸಂವಿಧಾನ ಪಾವಿತ್ರ್ಯತೆಯನ್ನು ಕಾಪಾಡಿಕೊಂಡು ಹೋಗಬೇಕು ಮತ್ತು ಅದರ ಜ್ಞಾನವನ್ನು ತಿಳಿಯಲು ವಿದ್ಯಾರ್ಥಿಗಳಿಗೆ ಕರೆ ನೀಡಿ, ಸಂವಿಧಾನದ ಪೂರ್ವ ಪೀಠಿಕೆಯನ್ನು ಬೋಧಿಸಿದರು. ಕಾಯಕ್ರಮದಲ್ಲಿ ಡಾ. ಬಿ.ಆರ್.ಅಂಬೇಡ್ಕರ ಮತ್ತು ಸಂವಿಧಾನಪೂರ್ವ ಪೀಠಿಕೆಯ ಭಾವಚಿತ್ರಗಳಿಗೆ ಪೂಜೆ ಸಲ್ಲಿಸಲಾಯಿತು. ಈ ಸಂಧರ್ಭದಲ್ಲಿ ಮಹಾವಿದ್ಯಾಲಯದ ವಿದ್ಯಾರ್ಥಿಗಳಾದ ಶಿವಪ್ರಸಾದ ಪಾಟೀಲ, ಆರತಿ ದಿವಟೆ, ನಿಕೀತಾ ಪಾಟೀಲ ಸಂವಿಧಾನದ ಮಹತ್ವ ಮತ್ತು ಡಾ. ಬಿ.ಆರ್.ಅಂಬೇಡ್ಕರ ಕೊಡುಗೆಯನ್ನು ಕುರಿತು ಮಾತನಾಡಿದರು.

ಮಾತನಾಡಿ, ಸಂವಿಧಾನದ ಪೂರ್ವ ಪೀಠಿಕೆ ಬೋಧಿಸಿದರು. ಡಾ. ಬಿ.ಆರ್. ಅಂಬೇಡ್ಕರ ಮತ್ತು ಸಂವಿಧಾನ ಪೂರ್ವ ಪೀಠಿಕೆಯ ಭಾವಚಿತ್ರಗಳಿಗೆ ಮೊಜೆ

ಕೆಎಲ್ ಇ ಸಂಸ್ಥೆಯ ನಿಪ್ಪಾಣಿಯ ಜಿ.ಐ. ಬಾಗೇವಾಡಿ ಮಹಾವಿದ್ಯಾಲಯದಲ್ಲಿ

ಸಂವಿಧಾನ ದಿನ ಆಚರಿಸಲಾಯಿತು. ವಿದ್ಯಾರ್ಥಿ ಶಿವಪ್ರಸಾದ ಪಾಟೀಲ, ಆರತಿ ದಿವಟಿ, ನಿಕಿತಾ ಪಾಟೀಲ ಸಂವಿಧಾನದ ಮಹತ್ವ ಮತ್ತು ಡಾ. ಬಿ.ಆರ್. ಅಂಬೇಡರ ಕೊಡುಗೆಯ ಕುರತು ಮಾತನಾಡಿದರು. ಧಾರತೀಯ ಸೇನೆಯ ವಿವಿಧ ವಲಯಗಳಲ್ಲಿ ನೇಮಕಗೊಂಡ 14 ವಿದ್ಯಾರ್ಥಿಗಳನ್ನು ಮಹಾವಿದ್ಯಾ ಲಯದಿಂದ ಸನ್ಮಾನಿಸಲಾಯಿತು. ವ್ರಾಚಾರ್ಯ ಎಚ್.ಡಿ. ಚಿಕ್ಕಮಠ, ಡಾ.ಎಸ್.ಎಂ. ರಾಯಮಾನ ಎನ್ಎಸ್ ಎಸ್ ಸಂಯೋಜನಾಧಿಕಾರಿ ಹಾಗೂ ಎನ್.ಸಿಸಿ ಅಧಿಕಾರಿ ಸಿದ್ದು ಉದಗಟ್ಟ ಡಾ.

ಬಿ.ಎಂ. ಜನಗೌಡ, ಡಾ.ಜಿ.ಎ.ಚೌಗಲಾ, ಎನ್.ಎಸ್. ಬೆಳಗಾಂವಕರ, ಆರ್. ಎಸ್. ಸೂರೆ, ಡಾ. ಆನಂದ ಕೆಂಚಕ್ಕನವರ, ಎಸ್.ಬಿ.ಪಾಟೀಲ, ಆರ್. ಕೆ. ಮುಲ್ಲಾ, ಎಸ್.ಎಚ್. ಕಾಂಬಳೆ ಉಪಸ್ಥಿತರಿದ್ದರು. ಎನ್ಸಿಸಿ ವಿದ್ಯಾರ್ಥಿನಿ ಶ್ರೇಯಾ ಬಡ್ಡೆಯವರ ಪ್ರಾರ್ಥಿಸಿದರು. ರಾಜ್ಯಶಾಸ್ತ್ರವಿಭಾಗದ ಮುಖ್ಯಸ್ಥ ಸುಧೀರ ಕೋಠಿವಾಲೆ ಸ್ವಾಗತಿಸಿದರು. ವೈಜಯಂತಿ ಪಾಟೀಲ ಮತ್ತು ನೇಹಾ ನಾಡಗ ನಿರೂಪಿಸಿದರು. ಎಸ್.ಎಸ್. ಘೋರ್ಪಡೆ ವಂದಿಸಿದರು.