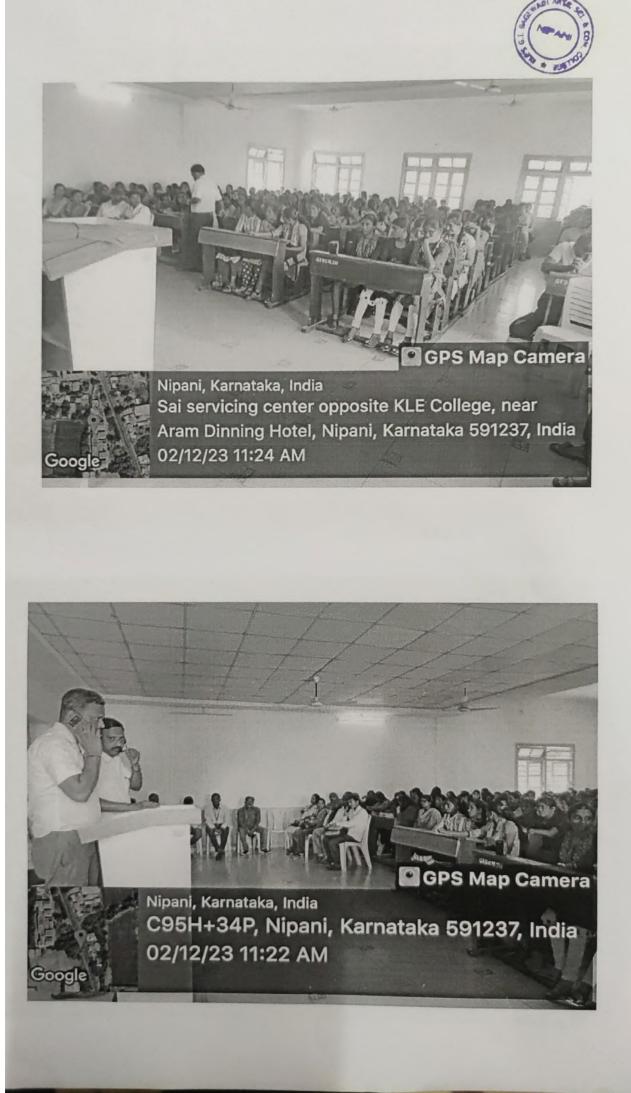

# NOTICE

All members of teaching, non-teaching staff and students are hereby informed to attend 73<sup>rd</sup> Constitution Day organized by Political Science Department on 26<sup>th</sup> November, 2022 at 10:30am in the Golden Jubilee Hall.

IQAC Initiative Department of Political Science Celebrating 73<sup>rd</sup> Constitution Day (26<sup>th</sup> November, 2022) INVITATION

> Keynote address Dr. A. A. Kamble, IQAC Coordinator

> > President Dr. M. M. Hurali Principal

# **All Are Cordially Invited**

K.L.E. Society's G.I. Bagewadi Arts, Science and Commerce College Nipani-591237 [Re-accredited at 'A' level by NAAC with CGPA 3.10]

> IQAC Initiative Department of Political Science 73<sup>rd</sup> Constitution Day (26<sup>th</sup> November, 2022)

> > AGENDA

| Date: 26/11/2022      | Venue: Gold | en Jubilee Hall     | Time: 10:30am      |
|-----------------------|-------------|---------------------|--------------------|
| Invocation Song       | : ]         | By NCC Cadets       |                    |
| Welcome Speech        | : :         | Shri. S. S. Kothiw  | ale                |
| Floral Presentation   | :           |                     |                    |
| Photo Pooja and Pledg | e : Di      | r. M. M. Hurali, Pr | rincipal           |
| Keynote address       | :           | Dr. A. A. Kamble    | , IQAC Coordinator |
| Speech                | : 3         | By Students         |                    |
| Felicitation          | : '         | To NCC/NSS Stu      | dents              |
| Speech                | : 3         | By Achievers        |                    |
| Presidential speech   | : :         | Dr. M. M. Hurali    | , Principal        |
| Vote of thanks        | :           | Shri. S. S. Ghorpa  | ade                |