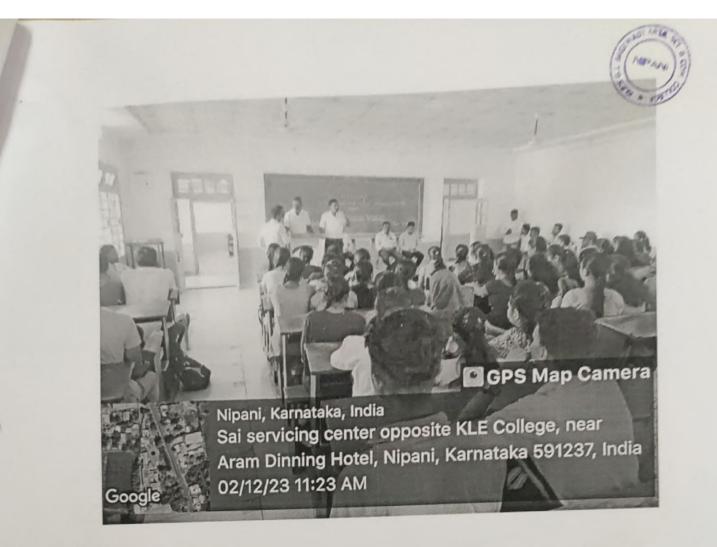

IQAC Initiative Department of Political Science Celebrating 73<sup>rd</sup> Constitution Day (26<sup>th</sup> November, 2022) INVITATION

> Keynote address Dr. A. A. Kamble, IQAC Coordinator

> > President Dr. M. M. Hurali Principal

Invitees Smt. H. D. Chikkamath PU Principal Dr. S. M. Rayamane NSS Officer Lt. S. C. Udagatti NCC Officer

Date: 26/11/2022

Venue: Golden Jubilee Hall

Time: 10:30am

Shri. S. S. Ghorpade Faculty, Political Science Shri. S. S. Kothiwale HOD Political Science

# **All Are Cordially Invited**

K.L.E. Society's G.I. Bagewadi Arts, Science and Commerce College Nipani-591237 [Re-accredited at 'A' level by NAAC with CGPA 3.10]

> IQAC Initiative Department of Political Science 73<sup>rd</sup> Constitution Day (26<sup>th</sup> November, 2022)

> > AGENDA

| Date: 26/11/2022      | Venue: Gold | en Jubilee Hall     | Time: 10:30am      |
|-----------------------|-------------|---------------------|--------------------|
| Invocation Song       | : ]         | By NCC Cadets       |                    |
| Welcome Speech        | : :         | Shri. S. S. Kothiw  | ale                |
| Floral Presentation   | :           |                     |                    |
| Photo Pooja and Pledg | e : Di      | r. M. M. Hurali, Pr | rincipal           |
| Keynote address       | :           | Dr. A. A. Kamble    | , IQAC Coordinator |
| Speech                | : 3         | By Students         |                    |
| Felicitation          | : '         | To NCC/NSS Stu      | dents              |
| Speech                | : 3         | By Achievers        |                    |
| Presidential speech   | : :         | Dr. M. M. Hurali    | , Principal        |
| Vote of thanks        | :           | Shri. S. S. Ghorpa  | ade                |