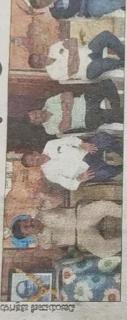

ಈ ಸಂದರ್ಭದಲ್ಲಿ ಭಾರತೀಯ ಸೇನೆಯ ವಿವಿಧ ವಲಯಗಳಲ್ಲಿ ನೇಮಕಗೊಂಡ 14 ವಿದ್ಯಾರ್ಥಿಗಳನ್ನು ಮಹಾವಿದ್ಯಾಲಯದಿಂದ ಸನ್ಮಾನಿಸಲಾಯಿತು. ಸನ್ಮಾನಿತ ವಿದ್ಯಾರ್ಥಿಗಳು ತಮ್ಮ ಯಶಸ್ಸಿಗೆ ಮಹಾವಿದ್ಯಾಲಯದ ಭೋಧನೆ ಮತ್ತು ಶಿಸ್ತು ಕಾರಣಯೆಂದು ಶ್ಲಾಘಿಸಿದರು.

ಕಾರ್ಯಕ್ರಮವು ಎನ್.ಸಿ.ಸಿ. ವಿದ್ಯಾರ್ಥಿನಿ ಶ್ರೇಯಾ ಬಡ್ಡೆಯವರ ಪ್ರಾರ್ಥನೆಯೊಂದಿಗೆ ಪ್ರಾರಂಭವಾಯಿತು ರಾಜ್ಯಶಾಸ್ತ್ರ ವಿಭಾಗದ ಮುಖ್ಯಸ್ಥರಾದ ಶ್ರೀ.ಸುಧೀರ ಎಸ್ ಕೋಠಿವಾಲೆ ಸ್ವಾಗತಿಸಿದರು. ವಿಶೇಷ ಆಮಂತ್ರಿತರಾಗಿ ಪದವಿ ಪೂರ್ವ ಕಾಲೇಜು ಪ್ರಾಚಾರ್ಯರಾದ ಶ್ರೀಮತಿ ಹೆಚ್.ಡಿ.ಚಿಕ್ಕಮಠ, ಡಾ. ಎಸ್.ಎಮ್.ರಾಯಮಾನೆ ಎನ್.ಎಸ್.ಎಸ್. ಸಂಯೋಜನಾಧಿಕಾರಿ ಹಾಗೂ ಶ್ರೀ ಎಸ್.ಸಿ.ಉದಗಟ್ಟಿ ಎನ್.ಸಿ.ಸಿ. ಅಧಿಕಾರಿ ಭಾಗವಹಿಸಿದ್ದರು. ಕಾರ್ಯಕ್ರಮದಲ್ಲಿ ಡಾ. ಬಿ.ಎಮ್.ಜನಗೌಡ ಶ್ರೀಮತಿ ಡಾ. ಜಿ.ಎ.ಚೌಗಲಾ, ಶ್ರೀ ಎನ್.ಎಸ್.ಬೇಳಗಾಂವಕರ, ಶ್ರೀ ಆರ್.ಎಸ್.ಸೂರೆ, ಡಾ. ಆನಂದ ಕೆಂಚಕ್ಕನ್ನವರ, ಶ್ರೀಮತಿ ಎಸ್.ಬಿ.ಪಾಟೀಲ, ಶ್ರೀ ಆರ್.ಕೆ.ಮುಲ್ಲಾ, ಶ್ರೀ ಎಸ್.ಎಚ್.ಕಾಂಬಳೆ ಉಪಸ್ಥಿತರಿದ್ದರು. ಶ್ರೀ ಎಸ್.ಎಸ್.ಘೋರಪಡೆ ವಂದಿಸಿದರು. ಕುಮಾರಿ ವೈಜಯಂತಿ ಪಾಟೀಲ ಮತ್ತು ಕುಮಾರಿ ನೇಹಾ ನಾಡಗೆ ಕಾರ್ಯಕ್ರಮವನ್ನು ನಿರೂಪಿಸಿದರು. ಡಾ. ಅತುಲಕುಮಾರ ಕಾಂಬಳಿ ಹೇಳಿಕೆ 1 ವಿವಿಧಡೆ ಸಂವಿಧಾನ ದಿನ ಆಚರಣಿ SUSU HOND Rose weeder Cb

# 🔳 ವಿಜಯವಾಣಿ ಸುದ್ದಿಜಾಲ ನಿಪ್ಪಾಣಿ

ಸಂವಿಧಾನದ ಬಗ್ಗೆ ತಿಳಿದುಕೊಳ್ಳುವುದು ದೇಶದ ಪ್ರತಿಯೊಬ್ಬರ ಕರ್ತವ್ಯ ಎಂದು ಐಕ್ಟುಎಸ್ಸ್ ಸಂಯೋಜಕ ಡಾ. ಅತುಲಕುಮಾರ ಕಾಂಬಳಿ ಹೇಳಿದರು.

ಘಟಕಗಳ ಸಂಯುಕ್ತ ಆಶ್ರಯದಲ್ಲಿ ಶನಿವಾರ ಹಮ್ಮಿಕೊಂಡಿದ್ದ ಸಂವಿಧಾನ ದಿನ ಆಚರಣೆ ಕಾರ್ಯಕ್ರಮದಲ್ಲಿ ಅವರು ಮಾತನಾಡಿದರು. ಕಾಲೀಜಿನ ಪ್ರಾಬಾರ್ಯ ಕೆಎಲ್ಇ ಸಂಸ್ಥೆಯ ಇಲ್ಲಿನ ಜಿ.ಐ.ಬಾಗೇವಾಡಿ ಮಹಾವಿದ್ಯಾಲಯದ ಐ.ಕ್ಯೂ. ಎಸ್.ಸಿ ಪ್ರೇರಿತ ರಾಜ್ಯಶಾಸ್ತ್ರ ವಿಭಾಗ, ಎನ್.ಎಸ್.ಎಸ್ ಹಾಗೂ ಎನ್.ಸಿ.ಸಿ. ಡಾ. ಎಂ.ಎಂ.ಹುರಳಿ ಮಾತನಾಡಿ, ಪ್ರತಿಯೊಬ್ಬ ನಾಗರಿಕ ಸಂವಿಧಾನ ಪಾವಿತ್ಯ ಕಾಪಾಡಿಕೊಂಡು ಹೋಗುವ ಜತೆಗೆ ಅದರ ಜ್ಞಾನ ತಿಳಿದುಕೊಳ್ಳಬೇಕು ಎಂದು ಕರೆ ನೀಡಿದರು. ಡಾ. ಬಿ.ಆರ್.ಅಂಬೇಡ್ನರ್ ಮತ್ತು ಸಂವಿಧಾನಪೂರ್ವ ಪೀಠಿಕೆಯ ಭಾವಚಿತ್ರಗಳಿಗೆ ಪೂಜೆ ಸಲ್ಲಿಸಲಾಯಿತು. ಭಾರತೀಯ ಸೇನೆಗೆ ಸೇರ್ಪಡೆಗೊಂಡ 14 ವಿದ್ಯಾರ್ಥಿಗಳನ್ನು ಸತ್ತರಿಸಲಾಯಿತು. ಪದವಿ ಪೂರ್ವ ಮಹಾವಿದ್ಯಾಲಯದ ಪಾಚಾರ್ಯ ಎಚ್.ಡಿ.ಚಿಕ್ಕಮಠ, ಡಾ. ಎಸ್.ಎಂ.ರಾಯಮಾನೆ, ಎಸ್.ಎಸ್.ಎಸ್ ಸಂಯೋಜನಾಧಿಕಾರಿ ಹಾಗೂ ಎಸ್.ಸಿ.ಸಿ. ಅಧಿಕಾರಿ ಸಿದ್ದು ಉದಗಟ್ಟಿ, ಡಾ. ಬಿ.ಎಂ ಡಾ. ಜಿ.ಎ.ಚೌಗಲಾ, ಎನ್.ಎಸ್.ಬೆಳಗಾಂವಕರ, ಆರ್.ಎಸ್. ಸೂರೆ ಡಾ. ಆನಂದ ಕೆಂಚಕ್ಸನ್ಸವರ, ಎಸ್.ಬಿ.ಪಾರ್ಟಿಲ, ಆರ್.ಕೆ.ಮುಲ್ಲಾ, ಎಸ್.ಎಚ್ ಕಾಂಬಳಿ, ರಾಜ್ಯಶಾಸ್ತ್ರ ವಿಭಾಗದ ಮುಖ್ಯಸ್ಥ ಸುಧೀರ ಕೋಠಿವಾಲಿ ಇತರರಿದ್ದರು. adred.

करून दिला. यावेळी हॉ. एस. एम. रायमाने, प्रा. एस. सी. उदगट्टी डी. चिक्रमउ रांनी अतिथी परिचय प्रारंनी एनसीसी विद्यार्थीनी श्रेया बडुयटर हिने प्रार्थना गीत गायिले. प्रा. सुधीर कोठीवाले यांनी स्चागत केले. प्राचार्या श्रीमती एव ल. 159 दाखल झालेल्या १४ विद्याध्यचि डा. अत्लक्मार काबळ सांगीतले. यावेळी भारतीय सेनेत आरती दिवटे, निक्कीता पाटील य दरवर्षी आयएमईआरचे राल्लागार विद्याध्यांनी संविधानाचे गोरव करण्यात आला. आदी उपस्थित होते प्रतिमेचे, संविधान प्रतिनेचे पूजन 田記 डॉ. बाबास हेब आबेडकर याच्या करण्यात आले. शिवप्रसादपाटील, रनसीसी यांच्या संयुक्त संविधान जागरूकपणे हान संपादन केले यावेळी मान्टवरांच्या पाहिजे, असे सांगीतले. 28/11/1 तविधान समजुन घेणे सर्वांची जबाबदारी संविधानाबाबत संटिधानावे पाविञ्च जपले पाहिजे. हाँ. एम. एम. हरब्दी प्रत्येकाने यावेळी बोलतांना प्राचार्य देन कार्यक्रमात व्यक्त केले. वेहाथ्यनिहि पुरस्कृत आय. बागेवाडी महाविटालयात सयोजक डॉ. अतुलमुमार कांबळे यांनी समजून घेवून त्यानुसार स्वातत्र्या, समता, बंधुता यांचे अनुकरण येशील केएलई संस्थेत्या जी. करणे गरजेचे उसल्याचे विचार रनएसएस रितातील प्रत्येक नागरीकाने ांविधानाची निर्मिती आणि त्याप्रती असणारे आपले कर्तव्य निपाणी (प्रतिनिधी) राज्यशास्त्र विभाग, आयक्यूएससीचे आयक्यूएससी