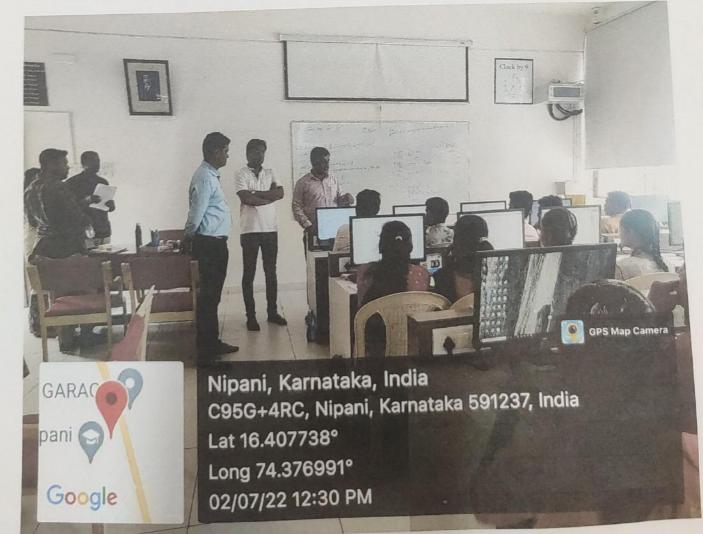

From, H.O. D Department of Political Science K.L.E. Society G .I. Bagewadi Arts, Science and Commerce college, Nipani.

To,

The Head Master

Subject: Permission for taking class on Constitution Day Awareness.

Respected sir,

We are the students of Department of Political Science, K.L.E. Society G J. Bagewadi Arts, Science and Commerce College, Nipani, request you to allow us to take one class on Constitution Awareness in your school, as a part of Extension Activity. So please allow us for taking one class in your school.

Thanking you.

We are sending the following Students.

Soultri, Y. Khot
Swati, S. Shindhe
Radhika B. Baoligera.
Shruti, A. Nockmane
Raja Uogmmare.
Date: 27/11/2023
Place: Boad.

KLE'

K.L.E. Society's

G.I. Bagewadi Arts, Science and Commerce College, Nipani-591237 Accredited at 'A' level by NAAC with CGPA 3.10