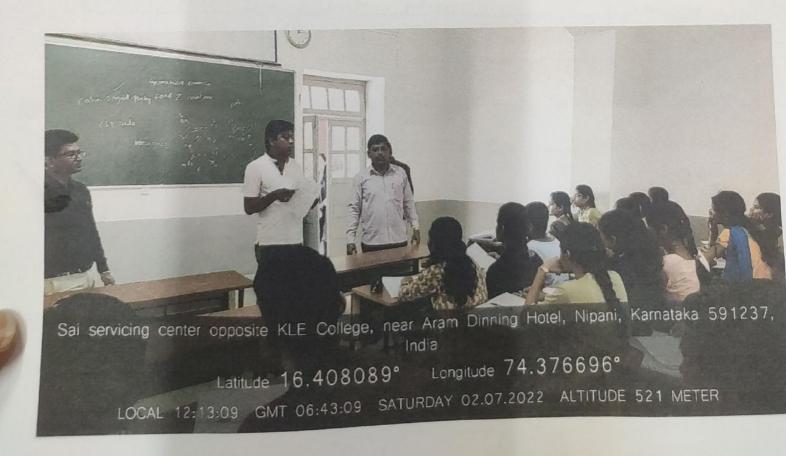

From, H.O. D Department of Political Science K.L.E. Society G .I. Bagewadi Arts, Science and Commerce college, Nipani.

To,

The Head Master

Subject: Permission for taking class on Constitution Day Awareness.

Respected sir,

We are the students of Department of Political Science, K.L.E. Society G J. Bagewadi Arts, Science and Commerce College, Nipani, request you to allow us to take one class on Constitution Awareness in your school, as a part of Extension Activity. So please allow us for taking one class in your school.

Thanking you.

We are sending the following Students.

Soultri, Y. Khot
Swati, S. Shindhe
Radhika B. Baoligera.
Shruti, A. Nockmane
Raja Uogmmare.
Date: 27/11/2023
Place: Boad.

KLE'

K.L.E. Society's

G.I. Bagewadi Arts, Science and Commerce College, Nipani-591237 Accredited at 'A' level by NAAC with CGPA 3.10