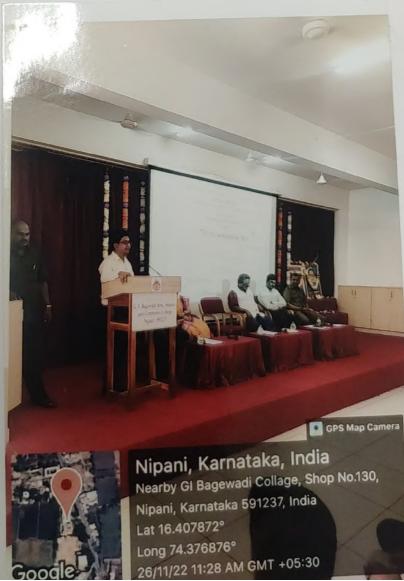

ಈ ಸಂದರ್ಭದಲ್ಲಿ ಕಾರ್ಯಕ್ರಮದ ಮುಖ್ಯ ಅತಿಥಿ, ಐಕ್ಯೂಎಸ್ಸ್ ಸಂಯೋಜಕ ಡಾ. ಅತುಲಕುಮಾರ ಕಾಂಬಳೆ ಮಾತನಾಡಿ, ಭಾರತದ ಪ್ರತಿಯೊಬ್ಬ ನಾಗರಿಕನು ಸಂವಿಧಾನ ಹುಟ್ಟು ರಚನೆ ಬೆಳೆದ ಬಂದ ದಾರಿ ತಿಳಿದುಕೊಳ್ಳುವುದು ಆದ್ಯ ಕರ್ತವ್ಯವಾಗಿದೆ ಎಂದು ಅಭಿಪ್ರಾಯಪಟ್ಟರು. ಪ್ರಾಚಾರ್ಯ ಡಾ. ಎಂ.ಎಂ. ಹುರಳ

ಮಾತನಾಡಿ, ಸಂವಿಧಾನದ ಪೂರ್ವ ಪೀಠಿಕೆ ಬೋಧಿಸಿದರು. ಡಾ. ಬಿ.ಆರ್. ಅಂಬೇಡ್ಕರ ಮತ್ತು ಸಂವಿಧಾನ ಪೂರ್ವ ಪೀಠಿಕೆಯ ಭಾವಚಿತ್ರಗಳಿಗೆ ಮೊಜೆ

ಕೆಎಲ್ ಇ ಸಂಸ್ಥೆಯ ನಿಪ್ಪಾಣಿಯ ಜಿ.ಐ. ಬಾಗೇವಾಡಿ ಮಹಾವಿದ್ಯಾಲಯದಲ್ಲಿ

ಸಂವಿಧಾನ ದಿನ ಆಚರಿಸಲಾಯಿತು. ವಿದ್ಯಾರ್ಥಿ ಶಿವಪ್ರಸಾದ ಪಾಟೀಲ, ಆರತಿ ದಿವಟಿ, ನಿಕಿತಾ ಪಾಟೀಲ ಸಂವಿಧಾನದ ಮಹತ್ವ ಮತ್ತು ಡಾ. ಬಿ.ಆರ್. ಅಂಬೇಡರ ಕೊಡುಗೆಯ ಕುರತು ಮಾತನಾಡಿದರು. ಧಾರತೀಯ ಸೇನೆಯ ವಿವಿಧ ವಲಯಗಳಲ್ಲಿ ನೇಮಕಗೊಂಡ 14 ವಿದ್ಯಾರ್ಥಿಗಳನ್ನು ಮಹಾವಿದ್ಯಾ ಲಯದಿಂದ ಸನ್ಮಾನಿಸಲಾಯಿತು. ವ್ರಾಚಾರ್ಯ ಎಚ್.ಡಿ. ಚಿಕ್ಕಮಠ, ಡಾ.ಎಸ್.ಎಂ. ರಾಯಮಾನ ಎನ್ಎಸ್ ಎಸ್ ಸಂಯೋಜನಾಧಿಕಾರಿ ಹಾಗೂ ಎನ್.ಸಿಸಿ ಅಧಿಕಾರಿ ಸಿದ್ದು ಉದಗಟ್ಟ ಡಾ.