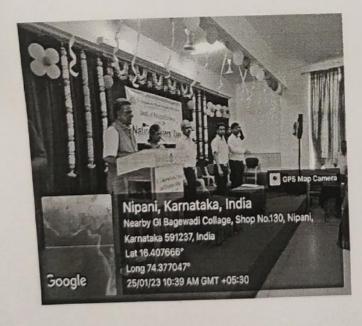

### **Department of Political Science**

It is herby informed to all the teaching staff and students to attend 13<sup>th</sup> National Voters' Day celebration on 25<sup>th</sup> January 2023. The following events will be held.

- Voters Pledge at 10:15 am (College entrance)
- Voters Rally at 10:30 am (College entrance, Channamma Circle to Tahsildar Office)
- Speech Competition on "Role of Youth in Election" and "Compulsory Voting" at 12:30 am (Golden Jubilee Hall)