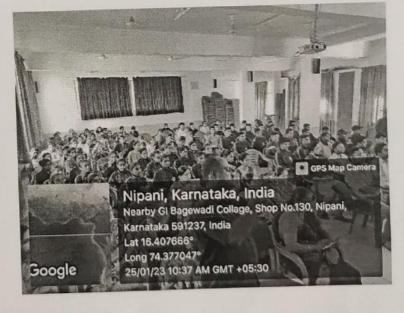

- Voters Pledge at 10:15 am (College entrance)
- Voters Rally at 10:30 am (College entrance, Channamma Circle to Tahsildar Office)
- Speech Competition on "Role of Youth in Election" and "Compulsory Voting" at 12:30 am (Golden Jubilee Hall)