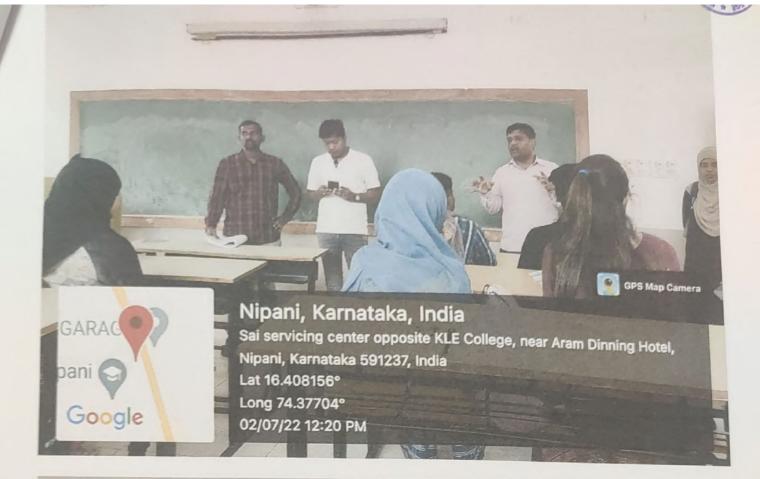

From, H.O. D Department of Political Science K.L.E. Society G .I. Bagewadi Arts, Science and Commerce college, Nipani.

To,

The Head Master

Subject: Permission for taking class on Constitution Day Awareness.

Respected sir,

We are the students of Department of Political Science, K.L.E. Society G J. Bagewadi Arts, Science and Commerce College, Nipani, request you to allow us to take one class on Constitution Awareness in your school, as a part of Extension Activity. So please allow us for taking one class in your school.

Thanking you.

We are sending the following Students.

Soultri, Y. Khot
Swati, S. Shindhe
Radhika B. Baoligera.
Shruti, A. Nockmane
Raja Uogmmare.
Date: 27/11/2023
Place: Boad.

KLE'

K.L.E. Society's

G.I. Bagewadi Arts, Science and Commerce College, Nipani-591237 Accredited at 'A' level by NAAC with CGPA 3.10