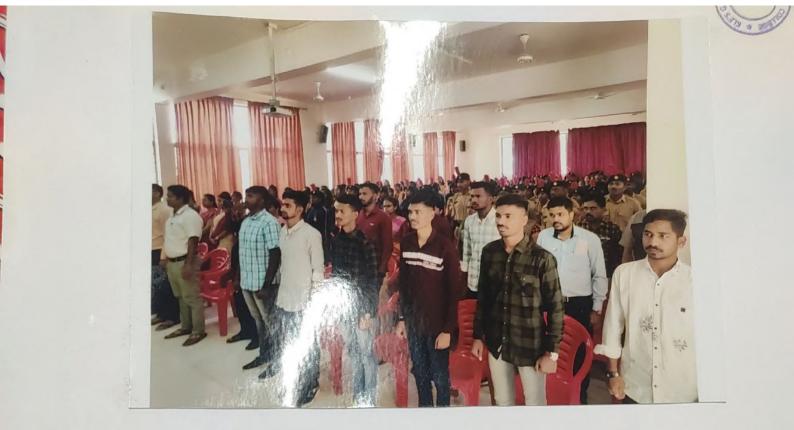

# NOTICE

All members of teaching, non-teaching staff and students are hereby informed to attend 73<sup>rd</sup> Constitution Day organized by Political Science Department on 26<sup>th</sup> November, 2022 at 10:30am in the Golden Jubilee Hall.

IQAC Initiative Department of Political Science Celebrating 73<sup>rd</sup> Constitution Day (26<sup>th</sup> November, 2022) INVITATION

> Keynote address Dr. A. A. Kamble, IQAC Coordinator

> > President Dr. M. M. Hurali Principal

#### ಸಂವಿಧಾನ ದಿನಾಚರಣೆ

ಭಾರತದ ಪ್ರತಿಯೊಬ್ಬ ನಾಗರಿಕನು ಸಂವಿಧಾನ ಹುಟ್ಟು, ರಚನೆ ಬೆಳೆದ ಬಂದ ದಾರಿ ತಿಳಿದುಕೊಳ್ಳುವುದು ಆದ್ಯಕರ್ತವ್ಯವಾಗಿದೆ. ಎಂದು ಕಾರ್ಯಕ್ರಮದ ಮುಖ್ಯಅತಿಥಿ, ಐ.ಕ್ಯೂಎಸ್.ಸಿ ಸಂಯೋಜಕ ಡಾ. ಅತುಲಕುಮಾರ ಕಾಂಬಳೆ ಹೇಳಿದರು.

ಕೆ.ಎಲ್.ಇ ಸಂಸ್ಥೆಯ ಜಿ.ಆಯ್.ಬಾಗೇವಾಡಿ ಮಹಾವಿದ್ಯಾಲಯದ ಐ.ಕ್ಯೂ.ಎಸ್.ಸಿ ಪ್ರೇರಿತ ರಾಜ್ಯಶಾಸ್ತ್ರ ವಿಭಾಗ, ಎನ್.ಎಸ್.ಎಸ್. ಹಾಗೂ ಎನ್.ಸಿ.ಸಿ. ಘಟಕಗಳ ಸಂಯುಕ್ತ ಆಶ್ರಯದಲ್ಲಿ ಸಂವಿಧಾನ ದಿನಾಚರಣೆ ಕಾರ್ಯಕ್ರಮವನ್ನು ಆಯೋಜಿಸಲಾಗಿತ್ತು.

ಪ್ರಾಚಾರ್ಯ ಡಾ. ಎಮ್.ಎಮ್.ಹುರಳಿ ಮಾತನಾಡಿ ಪ್ರತಿಯೊಬ್ಬ ನಾಗರಿಕ ಸಂವಿಧಾನ ಪಾವಿತ್ರ್ಯತೆಯನ್ನು ಕಾಪಾಡಿಕೊಂಡು ಹೋಗಬೇಕು ಮತ್ತು ಅದರ ಜ್ಞಾನವನ್ನು ತಿಳಿಯಲು ವಿದ್ಯಾರ್ಥಿಗಳಿಗೆ ಕರೆ ನೀಡಿ, ಸಂವಿಧಾನದ ಪೂರ್ವ ಪೀಠಿಕೆಯನ್ನು ಬೋಧಿಸಿದರು. ಕಾಯಕ್ರಮದಲ್ಲಿ ಡಾ. ಬಿ.ಆರ್.ಅಂಬೇಡ್ಕರ ಮತ್ತು ಸಂವಿಧಾನಪೂರ್ವ ಪೀಠಿಕೆಯ ಭಾವಚಿತ್ರಗಳಿಗೆ ಪೂಜೆ ಸಲ್ಲಿಸಲಾಯಿತು. ಈ ಸಂಧರ್ಭದಲ್ಲಿ ಮಹಾವಿದ್ಯಾಲಯದ ವಿದ್ಯಾರ್ಥಿಗಳಾದ ಶಿವಪ್ರಸಾದ ಪಾಟೀಲ, ಆರತಿ ದಿವಟೆ, ನಿಕೀತಾ ಪಾಟೀಲ ಸಂವಿಧಾನದ ಮಹತ್ವ ಮತ್ತು ಡಾ. ಬಿ.ಆರ್.ಅಂಬೇಡ್ಕರ ಕೊಡುಗೆಯನ್ನು ಕುರಿತು ಮಾತನಾಡಿದರು.

ಈ ಸಂದರ್ಭದಲ್ಲಿ ಭಾರತೀಯ ಸೇನೆಯ ವಿವಿಧ ವಲಯಗಳಲ್ಲಿ ನೇಮಕಗೊಂಡ 14 ವಿದ್ಯಾರ್ಥಿಗಳನ್ನು ಮಹಾವಿದ್ಯಾಲಯದಿಂದ ಸನ್ಮಾನಿಸಲಾಯಿತು. ಸನ್ಮಾನಿತ ವಿದ್ಯಾರ್ಥಿಗಳು ತಮ್ಮ ಯಶಸ್ಸಿಗೆ ಮಹಾವಿದ್ಯಾಲಯದ ಭೋಧನೆ ಮತ್ತು ಶಿಸ್ತು ಕಾರಣಯೆಂದು ಶ್ಲಾಘಿಸಿದರು.

ಕಾರ್ಯಕ್ರಮವು ಎನ್.ಸಿ.ಸಿ. ವಿದ್ಯಾರ್ಥಿನಿ ಶ್ರೇಯಾ ಬಡ್ಡೆಯವರ ಪ್ರಾರ್ಥನೆಯೊಂದಿಗೆ ಪ್ರಾರಂಭವಾಯಿತು ರಾಜ್ಯಶಾಸ್ತ್ರ ವಿಭಾಗದ ಮುಖ್ಯಸ್ಥರಾದ ಶ್ರೀ.ಸುಧೀರ ಎಸ್ ಕೋಠಿವಾಲೆ ಸ್ವಾಗತಿಸಿದರು. ವಿಶೇಷ ಆಮಂತ್ರಿತರಾಗಿ ಪದವಿ ಪೂರ್ವ ಕಾಲೇಜು ಪ್ರಾಚಾರ್ಯರಾದ ಶ್ರೀಮತಿ ಹೆಚ್.ಡಿ.ಚಿಕ್ಕಮಠ, ಡಾ. ಎಸ್.ಎಮ್.ರಾಯಮಾನೆ ಎನ್.ಎಸ್.ಎಸ್. ಸಂಯೋಜನಾಧಿಕಾರಿ ಹಾಗೂ ಶ್ರೀ ಎಸ್.ಸಿ.ಉದಗಟ್ಟಿ ಎನ್.ಸಿ.ಸಿ. ಅಧಿಕಾರಿ ಭಾಗವಹಿಸಿದ್ದರು. ಕಾರ್ಯಕ್ರಮದಲ್ಲಿ ಡಾ. ಬಿ.ಎಮ್.ಜನಗೌಡ ಶ್ರೀಮತಿ ಡಾ. ಜಿ.ಎ.ಚೌಗಲಾ, ಶ್ರೀ ಎನ್.ಎಸ್.ಬೇಳಗಾಂವಕರ, ಶ್ರೀ ಆರ್.ಎಸ್.ಸೂರೆ, ಡಾ. ಆನಂದ ಕೆಂಚಕ್ಕನ್ನವರ, ಶ್ರೀಮತಿ ಎಸ್.ಬಿ.ಪಾಟೀಲ, ಶ್ರೀ ಆರ್.ಕೆ.ಮುಲ್ಲಾ, ಶ್ರೀ ಎಸ್.ಎಚ್.ಕಾಂಬಳೆ ಉಪಸ್ಥಿತರಿದ್ದರು. ಶ್ರೀ ಎಸ್.ಎಸ್.ಘೋರಪಡೆ ವಂದಿಸಿದರು. ಕುಮಾರಿ ವೈಜಯಂತಿ ಪಾಟೀಲ ಮತ್ತು ಕುಮಾರಿ ನೇಹಾ ನಾಡಗೆ ಕಾರ್ಯಕ್ರಮವನ್ನು ನಿರೂಪಿಸಿದರು. ಡಾ. ಅತುಲಕುಮಾರ ಕಾಂಬಳಿ ಹೇಳಿಕೆ 1 ವಿವಿಧಡೆ ಸಂವಿಧಾನ ದಿನ ಆಚರಣಿ SUSU HOND Rose weeder Cb