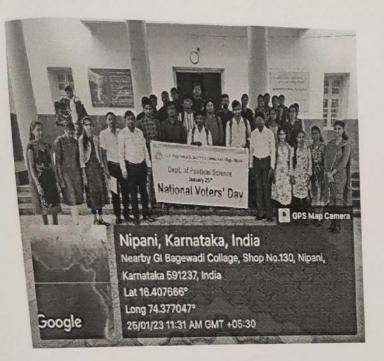

### **Department of Political Science**

It is herby informed to all the teaching staff and students to attend 13<sup>th</sup> National Voters' Day celebration on 25<sup>th</sup> January 2023. The following events will be held.

- Voters Pledge at 10:15 am (College entrance)
- Voters Rally at 10:30 am (College entrance, Channamma Circle to Tahsildar Office)
- Speech Competition on "Role of Youth in Election" and "Compulsory Voting" at 12:30 am (Golden Jubilee Hall)