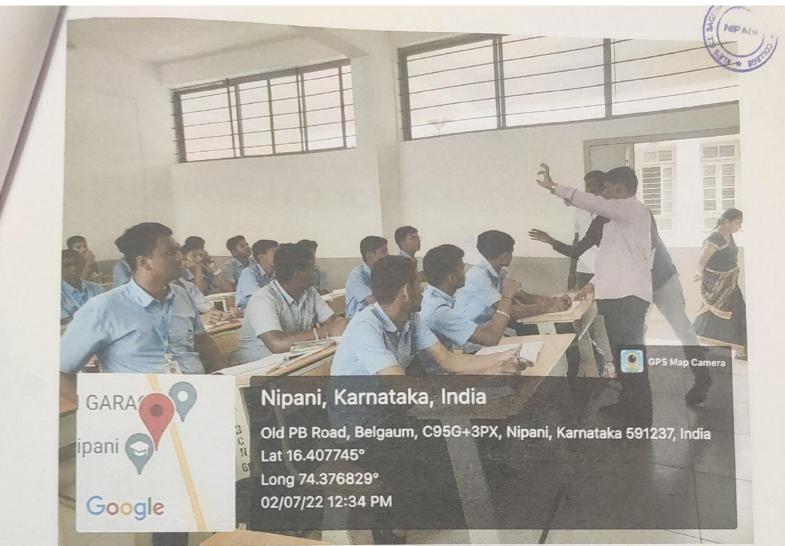

Affiliated to Rani Channamma University, Belagavi, Karnataka, India

Website: www.klegibnpn.edu.in Ph: 08338-220116, 220119 E-mail: klegib\_npn@yahoo.co.in

From, H.O. D Department of Political Science K.L.E. Society G .I. Bagewadi Arts, Science and Commerce college, Nipani.

To,

The Head Master

Subject: Permission for taking class on Constitution Day Awareness.

Respected sir,

We are the students of Department of Political Science, K.L.E. Society G.I. Bagewadi Arts, Science and Commerce College, Nipani, request you to allow us to take one class on Constitution Awareness in your school, as a part of Extension Activity. So please allow us for taking one class in your school.

Thanking you.

We are sending the following Students.

1. Sakshi . D. Nalk.

- 2. Doujany . S. Lolasune.
- 3. Laxmi . L. Watten.
- 4. Mahadevi P. Naik,
- 5. kalavati . k. Waghmane.

Date: 27/11/2023

Place: Baad