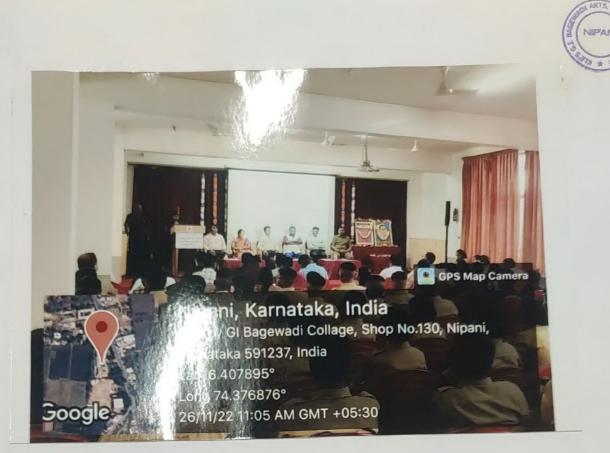

#### ಸಂವಿಧಾನ ದಿನಾಚರಣೆ

ಭಾರತದ ಪ್ರತಿಯೊಬ್ಬ ನಾಗರಿಕನು ಸಂವಿಧಾನ ಹುಟ್ಟು, ರಚನೆ ಬೆಳೆದ ಬಂದ ದಾರಿ ತಿಳಿದುಕೊಳ್ಳುವುದು ಆದ್ಯಕರ್ತವ್ಯವಾಗಿದೆ. ಎಂದು ಕಾರ್ಯಕ್ರಮದ ಮುಖ್ಯಅತಿಥಿ, ಐ.ಕ್ಯೂಎಸ್.ಸಿ ಸಂಯೋಜಕ ಡಾ. ಅತುಲಕುಮಾರ ಕಾಂಬಳೆ ಹೇಳಿದರು.

ಕೆ.ಎಲ್.ಇ ಸಂಸ್ಥೆಯ ಜಿ.ಆಯ್.ಬಾಗೇವಾಡಿ ಮಹಾವಿದ್ಯಾಲಯದ ಐ.ಕ್ಯೂ.ಎಸ್.ಸಿ ಪ್ರೇರಿತ ರಾಜ್ಯಶಾಸ್ತ್ರ ವಿಭಾಗ, ಎನ್.ಎಸ್.ಎಸ್. ಹಾಗೂ ಎನ್.ಸಿ.ಸಿ. ಘಟಕಗಳ ಸಂಯುಕ್ತ ಆಶ್ರಯದಲ್ಲಿ ಸಂವಿಧಾನ ದಿನಾಚರಣೆ ಕಾರ್ಯಕ್ರಮವನ್ನು ಆಯೋಜಿಸಲಾಗಿತ್ತು.

ಪ್ರಾಚಾರ್ಯ ಡಾ. ಎಮ್.ಎಮ್.ಹುರಳಿ ಮಾತನಾಡಿ ಪ್ರತಿಯೊಬ್ಬ ನಾಗರಿಕ ಸಂವಿಧಾನ ಪಾವಿತ್ರ್ಯತೆಯನ್ನು ಕಾಪಾಡಿಕೊಂಡು ಹೋಗಬೇಕು ಮತ್ತು ಅದರ ಜ್ಞಾನವನ್ನು ತಿಳಿಯಲು ವಿದ್ಯಾರ್ಥಿಗಳಿಗೆ ಕರೆ ನೀಡಿ, ಸಂವಿಧಾನದ ಪೂರ್ವ ಪೀಠಿಕೆಯನ್ನು ಬೋಧಿಸಿದರು. ಕಾಯಕ್ರಮದಲ್ಲಿ ಡಾ. ಬಿ.ಆರ್.ಅಂಬೇಡ್ಕರ ಮತ್ತು ಸಂವಿಧಾನಪೂರ್ವ ಪೀಠಿಕೆಯ ಭಾವಚಿತ್ರಗಳಿಗೆ ಪೂಜೆ ಸಲ್ಲಿಸಲಾಯಿತು. ಈ ಸಂಧರ್ಭದಲ್ಲಿ ಮಹಾವಿದ್ಯಾಲಯದ ವಿದ್ಯಾರ್ಥಿಗಳಾದ ಶಿವಪ್ರಸಾದ ಪಾಟೀಲ, ಆರತಿ ದಿವಟೆ, ನಿಕೀತಾ ಪಾಟೀಲ ಸಂವಿಧಾನದ ಮಹತ್ವ ಮತ್ತು ಡಾ. ಬಿ.ಆರ್.ಅಂಬೇಡ್ಕರ ಕೊಡುಗೆಯನ್ನು ಕುರಿತು ಮಾತನಾಡಿದರು.

ಈ ಸಂದರ್ಭದಲ್ಲಿ ಭಾರತೀಯ ಸೇನೆಯ ವಿವಿಧ ವಲಯಗಳಲ್ಲಿ ನೇಮಕಗೊಂಡ 14 ವಿದ್ಯಾರ್ಥಿಗಳನ್ನು ಮಹಾವಿದ್ಯಾಲಯದಿಂದ ಸನ್ಮಾನಿಸಲಾಯಿತು. ಸನ್ಮಾನಿತ ವಿದ್ಯಾರ್ಥಿಗಳು ತಮ್ಮ ಯಶಸ್ಸಿಗೆ ಮಹಾವಿದ್ಯಾಲಯದ ಭೋಧನೆ ಮತ್ತು ಶಿಸ್ತು ಕಾರಣಯೆಂದು ಶ್ಲಾಘಿಸಿದರು.

ಕಾರ್ಯಕ್ರಮವು ಎನ್.ಸಿ.ಸಿ. ವಿದ್ಯಾರ್ಥಿನಿ ಶ್ರೇಯಾ ಬಡ್ಡೆಯವರ ಪ್ರಾರ್ಥನೆಯೊಂದಿಗೆ ಪ್ರಾರಂಭವಾಯಿತು ರಾಜ್ಯಶಾಸ್ತ್ರ ವಿಭಾಗದ ಮುಖ್ಯಸ್ಥರಾದ ಶ್ರೀ.ಸುಧೀರ ಎಸ್ ಕೋಠಿವಾಲೆ ಸ್ವಾಗತಿಸಿದರು. ವಿಶೇಷ ಆಮಂತ್ರಿತರಾಗಿ ಪದವಿ ಪೂರ್ವ ಕಾಲೇಜು ಪ್ರಾಚಾರ್ಯರಾದ ಶ್ರೀಮತಿ ಹೆಚ್.ಡಿ.ಚಿಕ್ಕಮಠ, ಡಾ. ಎಸ್.ಎಮ್.ರಾಯಮಾನೆ ಎನ್.ಎಸ್.ಎಸ್. ಸಂಯೋಜನಾಧಿಕಾರಿ ಹಾಗೂ ಶ್ರೀ ಎಸ್.ಸಿ.ಉದಗಟ್ಟಿ ಎನ್.ಸಿ.ಸಿ. ಅಧಿಕಾರಿ ಭಾಗವಹಿಸಿದ್ದರು. ಕಾರ್ಯಕ್ರಮದಲ್ಲಿ ಡಾ. ಬಿ.ಎಮ್.ಜನಗೌಡ ಶ್ರೀಮತಿ ಡಾ. ಜಿ.ಎ.ಚೌಗಲಾ, ಶ್ರೀ ಎನ್.ಎಸ್.ಬೇಳಗಾಂವಕರ, ಶ್ರೀ ಆರ್.ಎಸ್.ಸೂರೆ, ಡಾ. ಆನಂದ ಕೆಂಚಕ್ಕನ್ನವರ, ಶ್ರೀಮತಿ ಎಸ್.ಬಿ.ಪಾಟೀಲ, ಶ್ರೀ ಆರ್.ಕೆ.ಮುಲ್ಲಾ, ಶ್ರೀ ಎಸ್.ಎಚ್.ಕಾಂಬಳೆ ಉಪಸ್ಥಿತರಿದ್ದರು. ಶ್ರೀ ಎಸ್.ಎಸ್.ಘೋರಪಡೆ ವಂದಿಸಿದರು. ಕುಮಾರಿ ವೈಜಯಂತಿ ಪಾಟೀಲ ಮತ್ತು ಕುಮಾರಿ ನೇಹಾ ನಾಡಗೆ ಕಾರ್ಯಕ್ರಮವನ್ನು ನಿರೂಪಿಸಿದರು. ಡಾ. ಅತುಲಕುಮಾರ ಕಾಂಬಳಿ ಹೇಳಿಕೆ 1 ವಿವಿಧಡೆ ಸಂವಿಧಾನ ದಿನ ಆಚರಣಿ SUSU HOND Rose weeder Cb