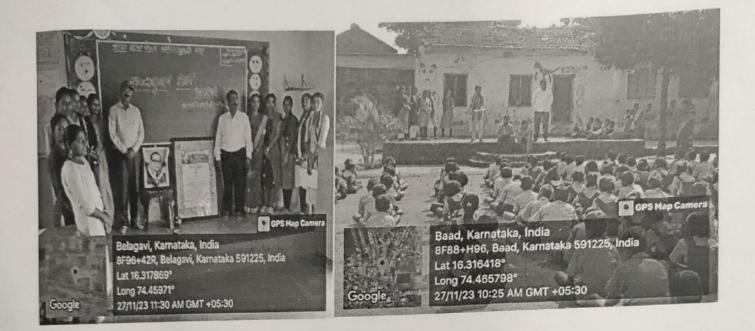

Thanking you.

We are sending the following Students.

Soultri, Y. Khot
Swati, S. Shindhe
Radhika B. Baoligera.
Shruti, A. Nockmane
Raja Uogmmare.
Date: 27/11/2023
Place: Boad.

KLE'

K.L.E. Society's

G.I. Bagewadi Arts, Science and Commerce College, Nipani-591237 Accredited at 'A' level by NAAC with CGPA 3.10

To,

The Head Master

Subject: Permission for taking class on Constitution Day Awareness.

Respected sir,

We are the students of Department of Political Science, K.L.E. Society G.I. Bagewadi Arts, Science and Commerce College, Nipani, request you to allow us to take one class on Constitution Awareness in your school, as a part of Extension Activity. So please allow us for taking one class in your school.

Thanking you.

We are sending the following Students.

1. Sakshi . D. Nalk.

- 2. Doujany . S. Lolasune.
- 3. Laxmi . L. Watten.
- 4. Mahadevi P. Naik,
- 5. kalavati . k. Waghmane.

Date: 27/11/2023

Place: Baad